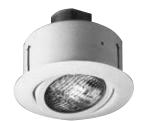

### DESCRIPTION

The RF Recessed Gimbal Series provides remote heads that are ideal for architectural or commercial applications where the aesthetics of a fully recessed unit are required. The slim profile is excellent for low ceilings and blends inconspicuously with existing recessed installations. For use as a remote when connected to an emergency battery source.

# **RF**Recessed Gimbal

Recessed Adjustable Gimbal Less Battery Incandescent Lamps

### **EMERGENCY LIGHTING**

- Recessed round gimbal unit. Torsion spring frame.
- Lamp rotates 358° horizontally and 42° vertically
- Supplied with mounting frame and junction box
- Split mounting frame for old work – HP, adjustable mounting bars – ABI. 18" and 27" rigid mounting bars available
- Lamps are PAR36 sealed beam only 6 or 12 volt
- Maximum lamp wattage is 50 watts