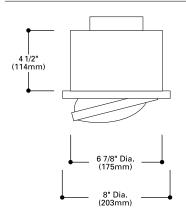

## DIMENSIONS

### **EMERGENCY LIGHTING**

- Recessed round gimbal unit. Torsion spring frame.
- Lamp rotates 358° horizontally and 42° vertically
- Supplied with mounting frame and junction box
- Split mounting frame for old work – HP, adjustable mounting bars – ABI. 18" and 27" rigid mounting bars available
- Lamps are PAR36 sealed beam only 6 or 12 volt
- Maximum lamp wattage is 50 watts